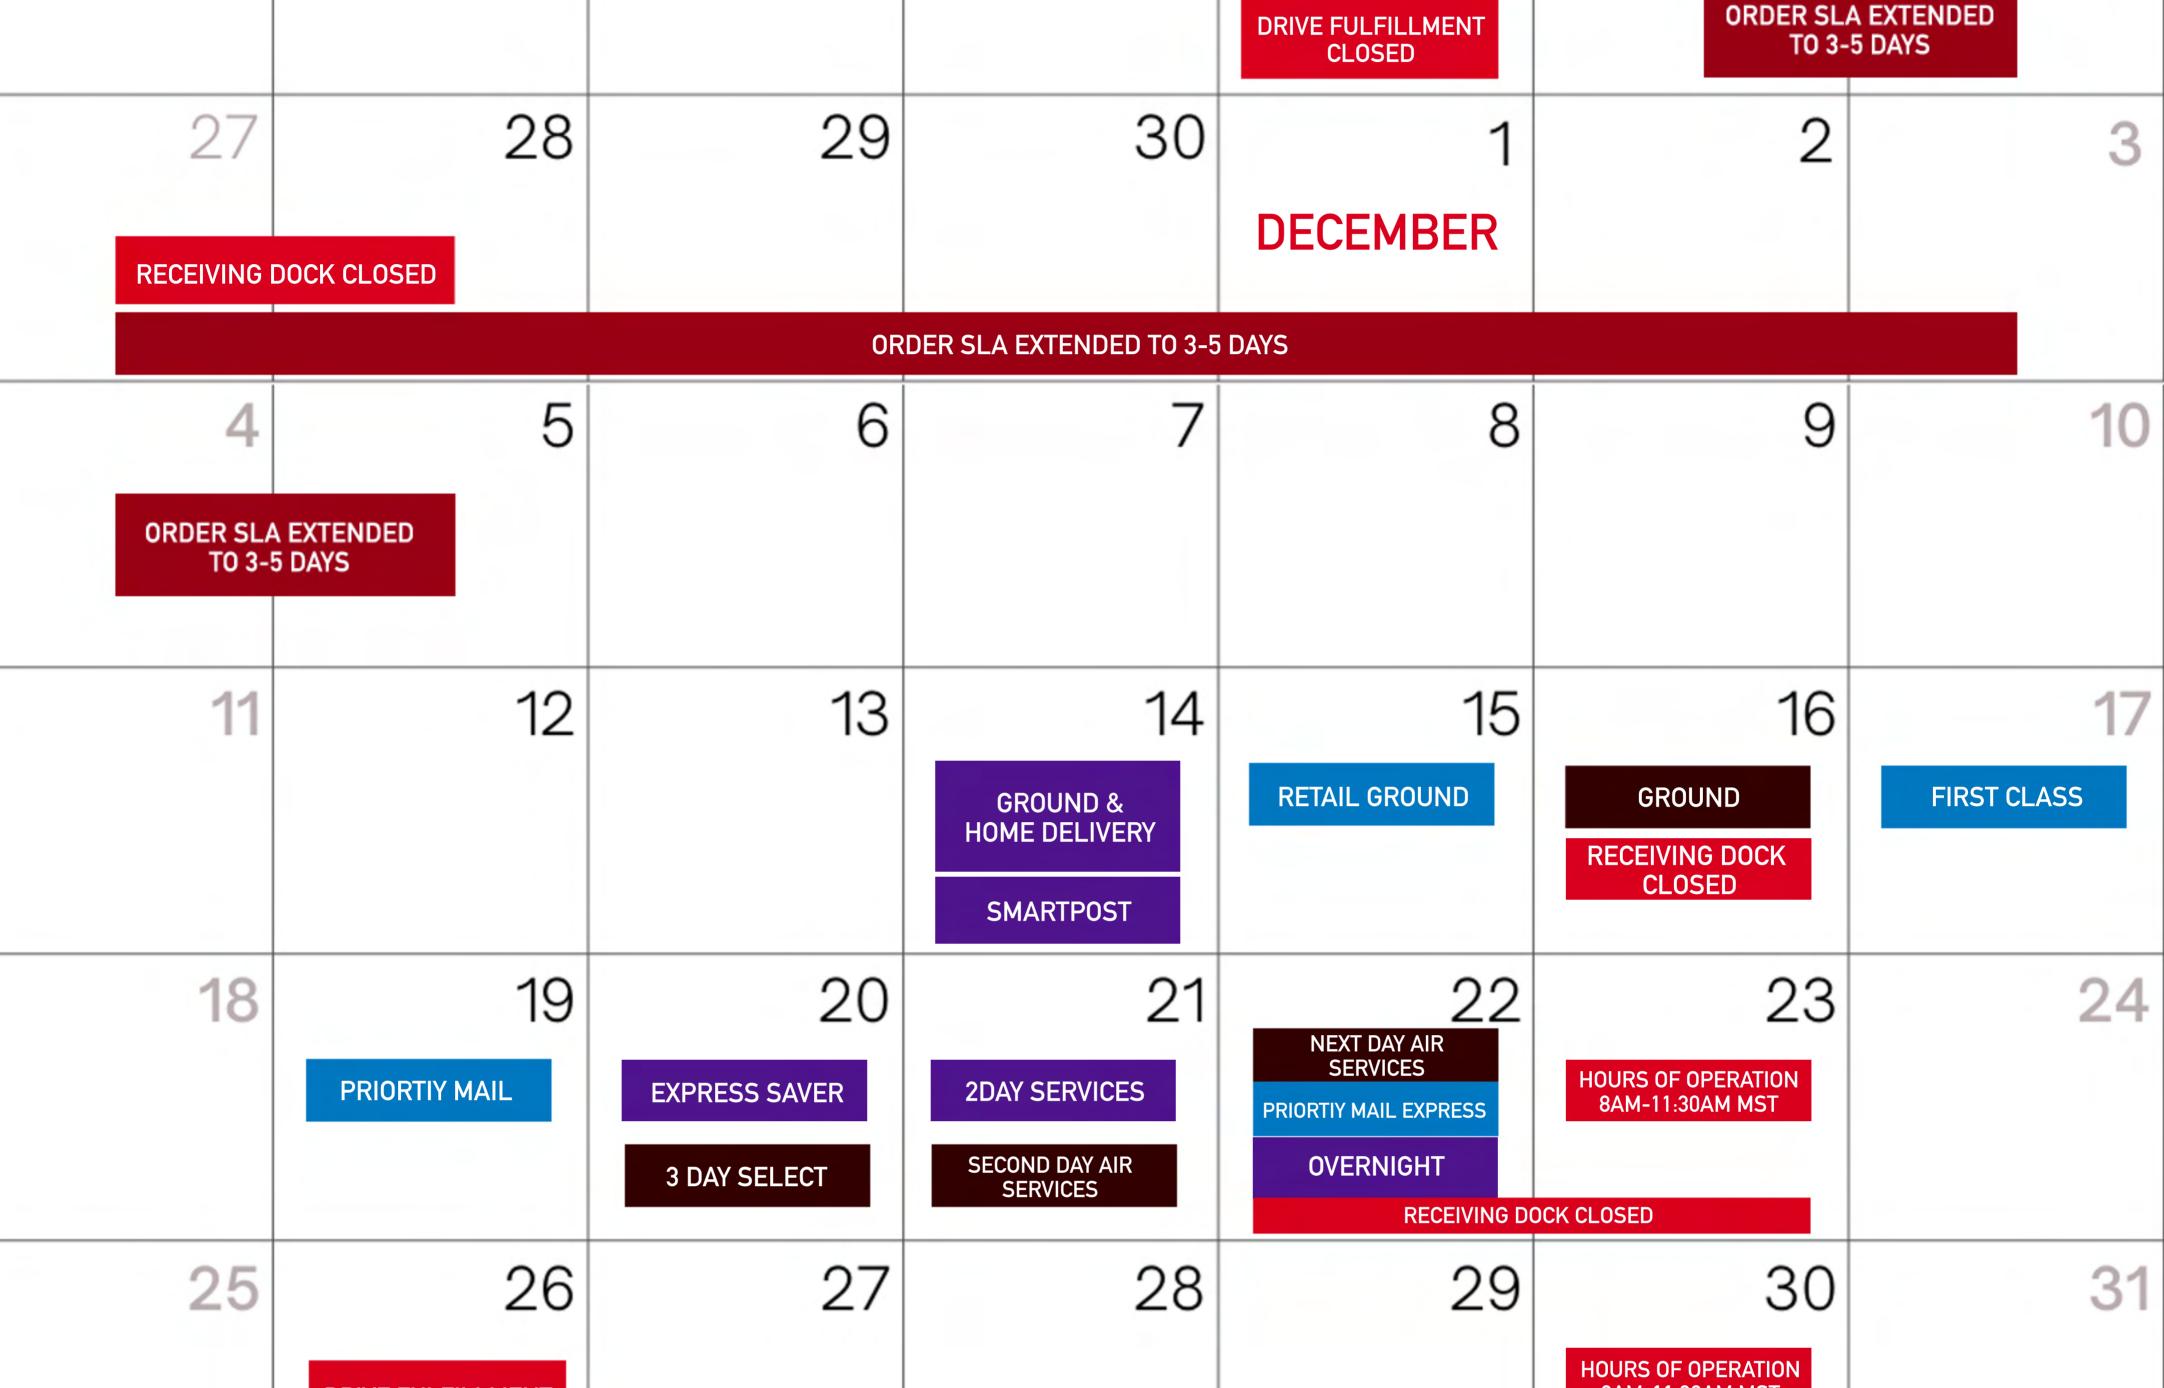

## November/December/January

drive

| SUNDAY | MONDAY | TUESDAY | WEDNESDAY             | THURSDAY | FRIDAY | SATURDAY |
|--------|--------|---------|-----------------------|----------|--------|----------|
| 20     | 21     | 22      | 23                    | 24       | 25     | 26       |
|        |        |         | RECEIVING DOCK CLOSED |          |        |          |

|         | DRIVE FULFILLMENT<br>CLOSED |  | 8AM-11:30AM MST |  |
|---------|-----------------------------|--|-----------------|--|
|         | <u> </u>                    |  |                 |  |
| 1       | 2                           |  |                 |  |
| JANUARY | DRIVE FULFILLMENT<br>CLOSED |  |                 |  |
|         |                             |  |                 |  |

### **USPS HOLIDAY SHIPPING DEALINES IN THE US FOR 2022**

| Service                | Shipping Cutoff Date          |
|------------------------|-------------------------------|
| Retail Ground™         | Thursday, December 15th, 2022 |
| First Class Mail®      | Saturday, December 17th, 2022 |
| Priority Mail®         | Monday, December 19th, 2022   |
| Priority Mail Express® | Thursday, December 22nd, 2022 |

#### FEDEX HOLIDAY SHIPPING DEADLINES IN THE US FOR 2022

| Service             | Shipping Cutoff Date           |
|---------------------|--------------------------------|
| FedEx SmartPost®    | Wednesday, December 14th, 2022 |
| FedEx Ground®       | Wednesday, December 14th, 2022 |
| Home Delivery®      | Wednesday, December 14th, 2022 |
| Express Saver®      | Tuesday, December 20th, 2022   |
| 2Day® Services      | Wednesday, December 21st, 2022 |
| Overnight® Services | Thursday, December 22nd, 2022  |

### **UPS HOLIDAY SHIPPING DEADLINES IN THE US FOR 2022**

| Service                | Shipping Cutoff Date           |
|------------------------|--------------------------------|
| Ground®                | Friday, December 16th, 2022    |
| 3 Day Select®          | Tuesday, December 20th, 2022   |
| 2nd Day Air® Services  | Wednesday, December 21st, 2022 |
| Next Day Air® Services | Thursday, December 22nd, 2022  |